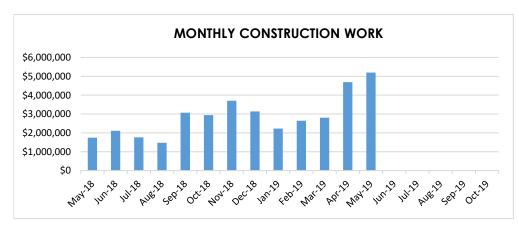

VALUE OF WORK COMPLETED TO DATE:

\$37,506,846

PERCENT
OF
PROJECT
COMPLETE:
70%